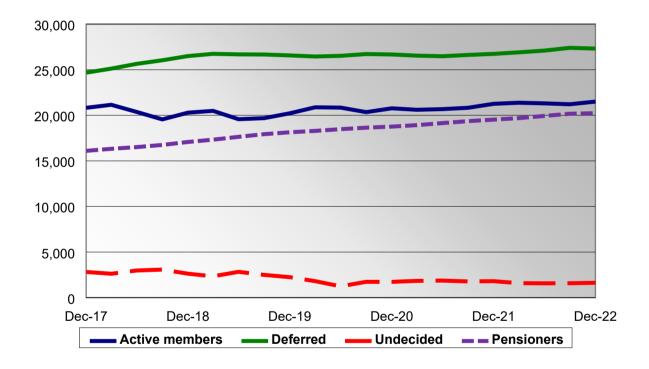

4.2 The change in membership statistics for the last 5 years is shown in the graph below: